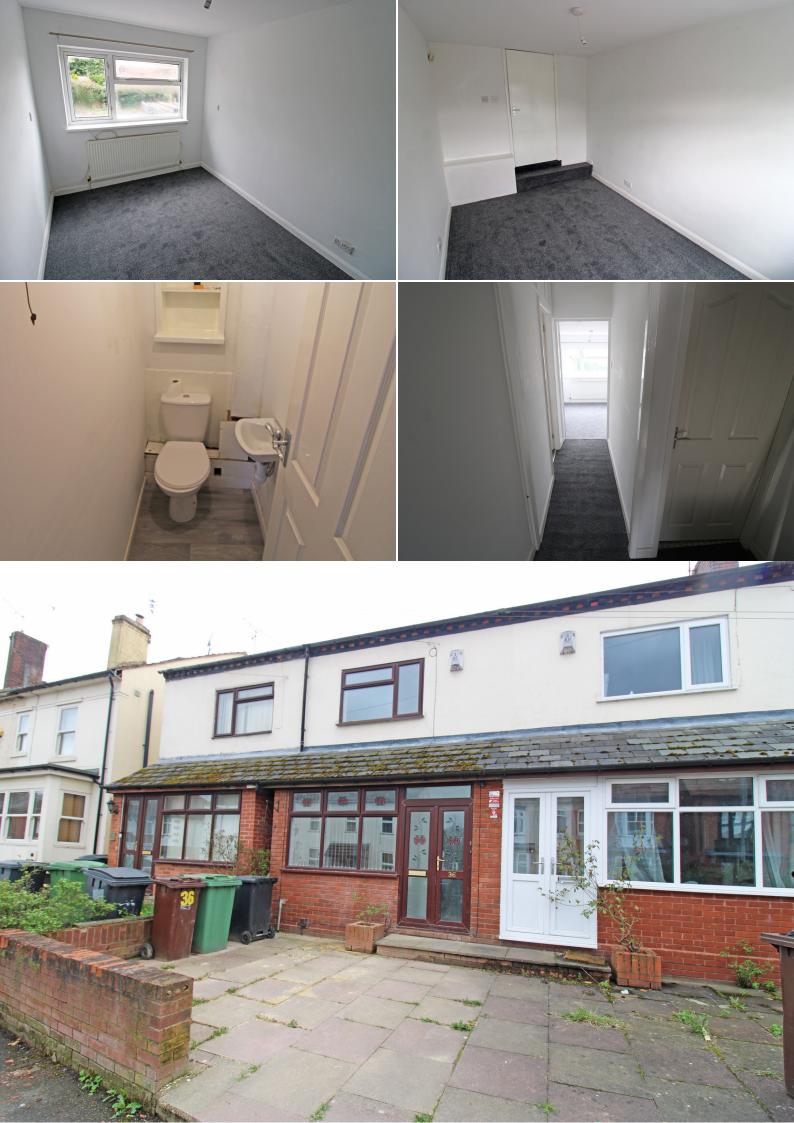

Stairs leading to the first-floor landing which leads off to three bedrooms and a W.C. The property also benefits gas central heating and double glazing and ample on off-road street parking at the rear.

The property offers an entrance porch leading into the hallway with rooms going off to two reception rooms, fitted kitchen, utility area and family bathroom to the rear. Kitchen with a range of wall and base units to match, splashback tiling and a cooker.