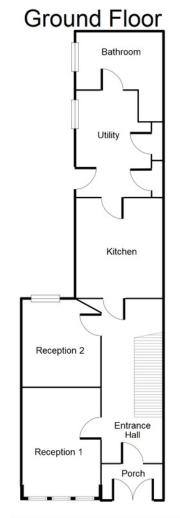

## **Clark Road, Wolverhampton, WV3 9NP**

£1,000 PCM

This floorplan is just an example,this is not to scale Please see description for exact room sizes. (c) Soul Estates

**Entrance Porch** 

Hallway 3' 4" x 4' 3" (1.02m x 1.29m) 23' 3" x 5' 7" (7.08m x 1.70m)

**Reception Room 1** 

**Reception Room 2** 16' 8" x 6' 10" (5.08m x 2.08m) 10' 8" x 6' 10" (3.25m x 2.08m)

Kitchen 12' 3" x 7' 9" (3.73m x 2.36m)

**Utility Room** 8' 10" x 7' 9" (2.69m x 2.36m)

**Bathroom** 10' 4" x 4' 9" (3.15m x 1.45m)