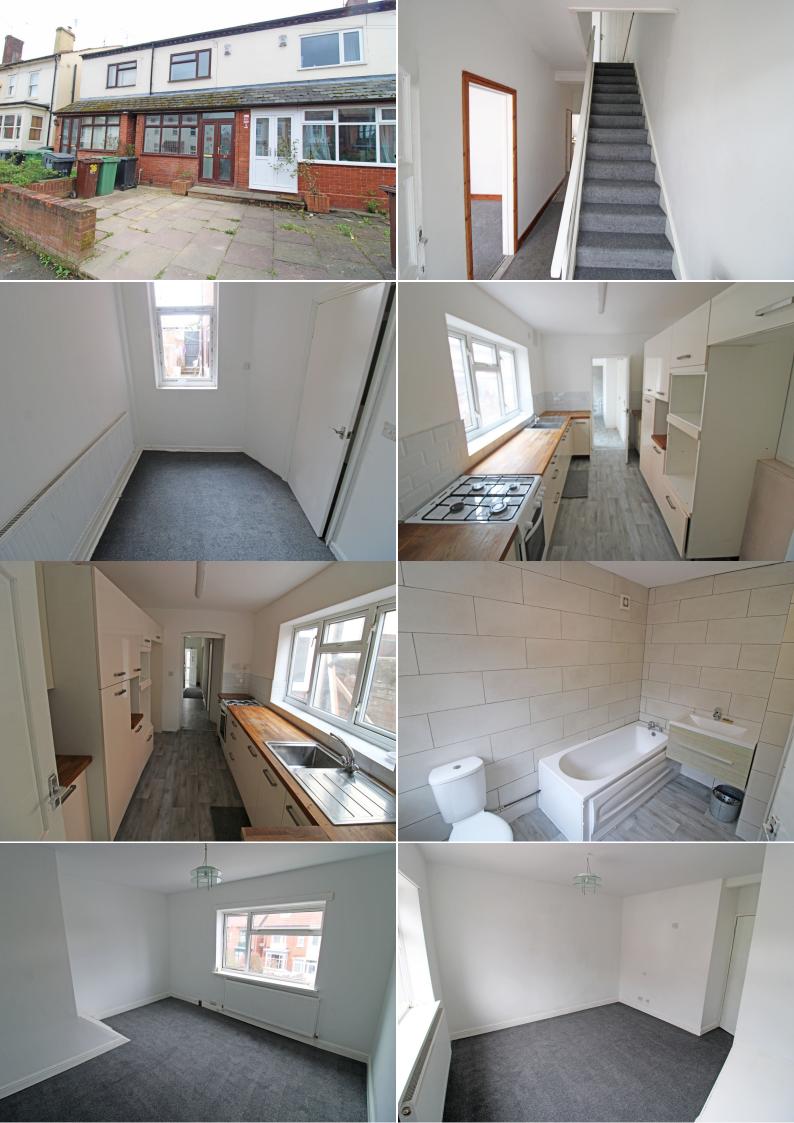

The property offers an entrance porch leading into the hallway with rooms going off to two reception rooms, fitted kitchen, utility area and family bathroom to the rear. Kitchen with a range of wall and base units to match, splashback tiling and a cooker.

Stairs leading to the first-floor landing which leads off to three bedrooms and a W.C. The property also benefits gas central heating and double glazing and ample on off-road street parking at the rear.

### FITTED KITCHEN WITH UTILITY AREA