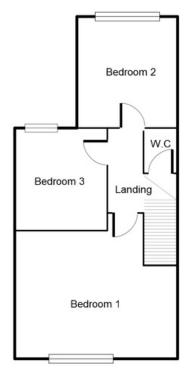

## **TO LET - 3 BEDROOM HOUSE**

**Clark Road, Wolverhampton, WV3 9NP** 

£1,000 PCM

### First Floor

This floorplan is just an example,this is not to scale. Please see description for exact room sizes. (c) Soul Estates **First Floor W.C** 5' 7" x 2' 10" (1.70m x 0.86m)

**Bedroom 1** 11' 4" x 13' 0" (3.45m x 3.96m)

**Bedroom 2** 12' 8" x 7' 8" (3.86m x 2.34m)

**Bedroom 3** 11' 8" x 6' 10" (3.55m x 2.08m)

**CONTACT US** 

Soul Estates 20 Great Bridge Tipton DY4 7HA

0121 647 6779

www.soulestates.co.uk

SALES & LETTINGS

WWW.SOULESTATES.CO.UK | 0121 647 6779